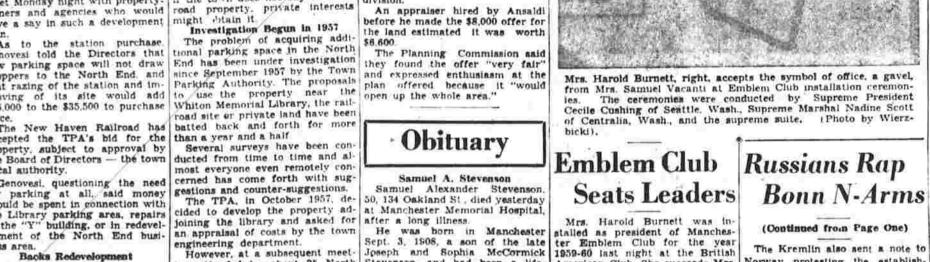

Installation of new officers of Officers and members of the the Rockville Embler Club will be British-American Club will meet

held tornorrow night at 8 o'clock at the clubhorse tomorrow at 7:30

day at the J. W. Hale Store. | ker St., may be called by WBA