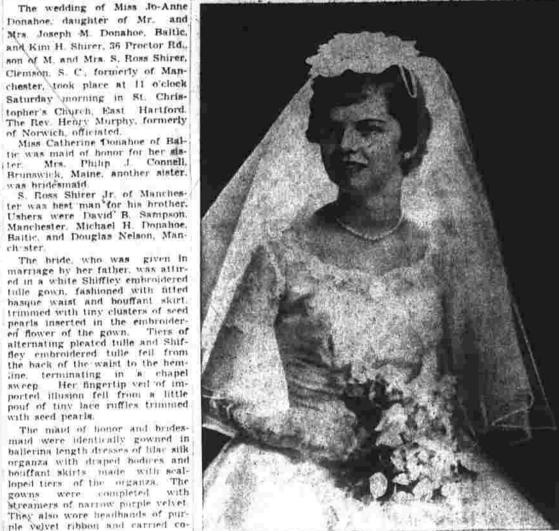

Peterson-Boyle Wedding

The wedding of Miss Joan Eliza-

beth Boyle, daughter of Mr. and

Mrs. John M. Boyle, 661 E. Middle Tpke., and Roger William Peter-

son, son of Mr. and Mrs. Clarence

Peterson, 35 Lockwood St., took

place at 11 o'clock Saturday morn-

ing in St. James' Church. The Rev.

tial high Mass and performed the

ceremony. Mrs. Jane Maccarone

played the traditional bridal music

The bride was given in marriage

by her father. Miss Eleanor Spring. Springfield, Mass., cousin of the

oride, was maid of honor. Miss Ar-

lene Peterson, 35 Lockwood St.,

sister of the bridegroom, was

Flower girls were Diane Hen-ninger, Richmond Hill, L. I., N. Y., and Mary Spring, Springfield, Mass. The ringbearer was Master

William Spring, Brockton, Mass.

best man. Ushers were John and

Richard Boyle, brothers of the bride, 661 E. Middle Tpke., and

William Heffron, South St., Cov-

entry, and Thomas McNamara,

The bride wore a gown of Chantilly lace designed in the style of

Empress Josephine with a scal-

loped scoop neckline accented with

pearl and sequin detail, three quarters sleeves and fitted bodice.

The skirt with lifted satin sash ex-

ended to a chapel train. The crown

of pearls held a fingertip veil of

imported illusion. Her flowers were

a cascade of white roses and steph-

The attendants were similarly

attired in gowns of white organdy

accented with green embroidery,

forming a band at the scoop neck-

line and hemline of the full gath-

ered skirt. A cummerbund of light green taffeta accented the

were bands of matching taffets

adult dresses with wreaths of

cascades of yellow roses and the

flower girls carried colonial bou-

The mother of the bride chose

quets of yellow carnations.

corsages.

with tiny veils. The flower girls Hebron were attired in miniatures of the

held at I o'clock. The bride's trav-

flowers in their hair. The maid of honor and the bridesmaid carried Benefit Show

Donald Goulet, Hartford, was

the organ.

Springfield.

Philip J. Hussey of St. Bartholomew's Church celebrated the nup-

many contain incorrect or mis-leading information on Japan. The society, with headquarters in Tok-yo, was established in 1957 by leading Japanese businessmen and The program will close with eve-educators in an effort to correct ning worship at 7:30. such errors. The society intends to distribute accurate, up-to-date in- David Arthur Denoncourt, son of France. September's mean max