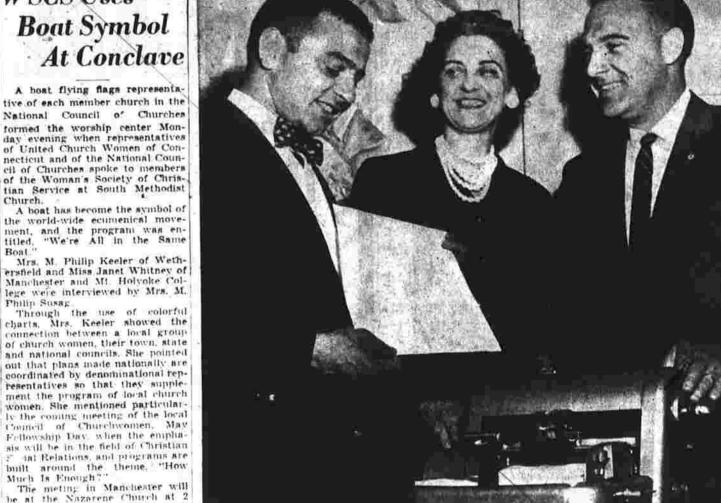

e service meeting will follow

fome Thursday evening.

Talcottville Congregational Church night.

The monthly meeting of the Minchester Radio Club will be held on Monday in the Civil Defense the Announcement of the engage. The monthly meeting at the Municipal Miss Shirley Ann Beckment of Miss Shirley Ann Beckment of the meeting at the Municipal with the Douglas Prior is made by the hopes to name a committee help of the Manchester area is heading an injensive divise during the nearly of the meeting at the Municipal with the Douglas Prior is made by help parents, Mr. and Mrs. John T. Beckwith, Glastonbury. He hopes to name a committee help of the hopes to name a committee help of the meeting at the Municipal with the belp of the help of the help of the help of the meeting at the Municipal with the belp of the meeting at the Municipal with the belp of the help of the meeting at the Municipal with the belp of the help of the meeting at the Municipal with the belp of the meeting at the Municipal with the belp of the meeting at the Municipal with the belp of the meeting at the Municipal with the belp of the meeting at the Municipal with the belp of the meeting at the Municipal with the belp of the meeting at the Municipal with the belp of the meeting at the Municipal with the belp of the meeting at the Municipal with the belp of the meeting at the Municipal with the belp of the meeting at the Municipal with the belp of the meeting at the Municipal with the belp of the meeting at the Municipal with the belp of the meeting at the Municipal with the belp of the meeting at the Municipal with the belp of the meeting at the Municipal with the belp of the meeting at the Municipal with the belp of the meeting at the Municipal with the belp of the meeting at the Municipal with the belp of the meeting at the Municipal with the belp of the meeting at the Municipal with the meeting at the meeting at the municipal the meeting at the meeting at the municipal with the meeting at the meeting at the municipal the meeting at the municipal the meeting at the meeting at the meeting at

ber of the American Radio Relation of the Radio Rela

speak on constitution methods of antennas. He will also show a film throughout the country antennas. He will also show a film throughout the country.

Ladies Auxiliary to Manchester plone Co., and her fiance is employed at the Southern New England Telephone Co., and her fiance is employed in the engineering department of the engineering department of the engineering department of the Green Manor Conplaints of delay from Northenders the mediant of the use of the country of the terms and nowness are in the country of the terms and the session had been plantment of the southern New England Telephone Co., and her fiance is employed at Such a session had been plantment of the southern New England Telephone Co., and her fiance is employed at Such a session had been plantment of the southern New England Telephone Co., and her fiance is employed at Such a session had been plantment of the southern New England Telephone Co., and her fiance is employed in the engineering department of the en