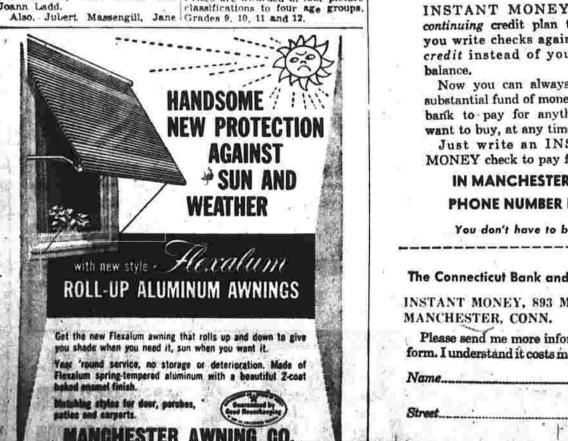

Kodak high school photo contest will be held May 23.

Grade 8 Honors

Eight pupils of Grade 8 in Sykes

Junior High School won high honors

ors for the third quarter of the school year by getting A's in their four major subjects and not less than C in any subject, They are Donna Fullet. Diane Harrison.

The evithit is below anonsored by

Elleen Murphy.

Donna Fillet, Diane Harrison, Edouardina Leclerc, Joan Preiss-ler, Joyce Read, Cheryl Reiske, Raymond Spaulding and Andrew Stephenson. Grade 7 students placing on the High Honor foll are Susan Abuza.
Linda DeCarii, Peter Foulkes, each year to encourage the photo-Caren Fuller, Carol Gigliotti. El-len Harmno, Joan Kloter and Prizes are awarded in four picture Joann Ladd. Prizes are awarded in four picture classifications to four age groups.



ESTABLISHED 1949 S WEST CENTER ST.—TEL. MI 8-8091



The Clock Is Enchanted

Meeting under an enchanted clock in an Arabian Nights land are this prince and princess and assorted helpers and hinderers. All are members of the cast of the "Enchanted Clock" which will be performed at Bowers School Friday at 7:30 p.m. and Saturday at 2:30 p.m. by the Children's ne performed at Bowers School Friday at 7.30 p.m. and Saturday at 2.30 p.m. by the Charlet-Theater. Raising her arms to ward off the evil genie is Carolyn Gryk. 12, who plays Agib. Clasping her hands in fright is the princess, played by Marylou Frankenberg. 10. The prince is Gary Wright, 12, and the nasty genie is Kevin Moriarty. 13. Wendy Calnen, 12, operates the puppet goat who seems to be watching the action, and the puppet dog who